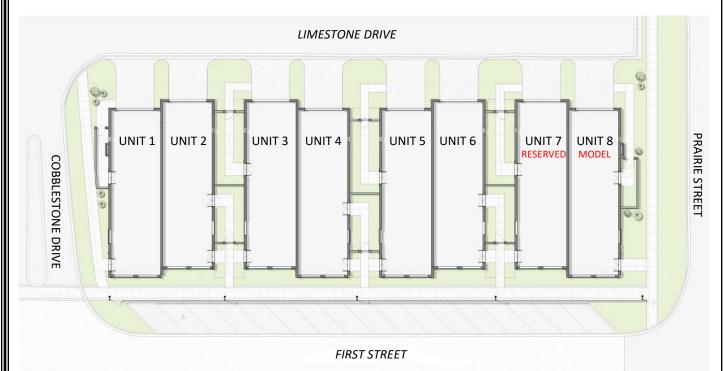

## Site Plan

- Convenient carefree living in historic downtown St. Charles
- High quality construction
- Private side courtyard entrances
- Additional 1st Street entrance allows for home business opportunity
- Garage access from Limestone Drive
- Private 4th floor rooftop terrace