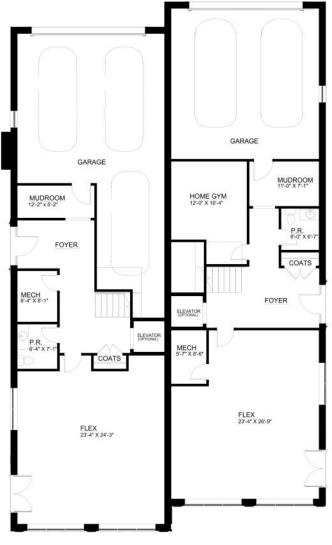

# Floor Plans 1st and 2nd Levels

#### 1st & 2nd Level Highlights

- 10' ceiling heights
- 2 half baths
- Optional elevator extending from first level to fourth level
- 2 car or 3 tandem car garage options with charging station
- 1st level flex space that can be tailored to meet your lifestyle
- Large kitchen with pantry
- Formal dining or office/study

### **2nd Level**

With over 5,000 sf of interior space, floor plans can be customized to better suit your lifestyle

**1st Level** 