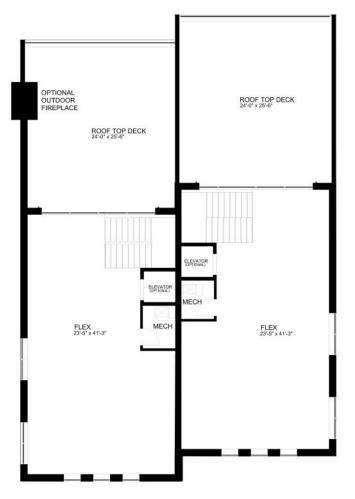

# Floor Plans 3rd and 4th Levels

#### 3rd & 4th Level Highlights

- 3 bedrooms and 3 full baths
- 9' ceiling height on 3rd level, vaulted ceiling on the 4th level
- 3rd level laundry room
- 4th level flex space that can be finished to provide additional bedrooms, entertaining or media space
- Large roof top deck

### 4th Level

Meticulously designed yet flexible, allowing for modifications to suit your personal taste to provide a sense of tranquility and comfort that welcomes you home.