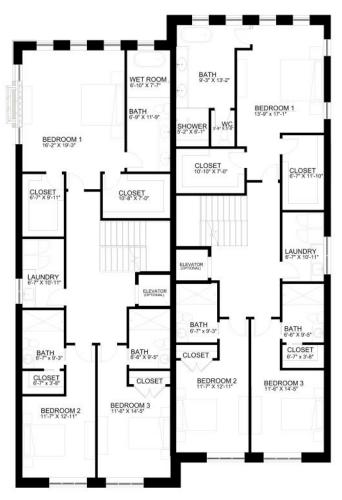

# Floor Plans 3rd and 4th Levels

#### 3rd & 4th Level Highlights

- 3 bedrooms and 3 full baths
- 9' ceiling height on 3rd level, vaulted ceiling on the 4th level
- 3rd level laundry room
- 4th level flex space that can be finished to provide additional bedrooms, entertaining or media space
- Large roof top deck