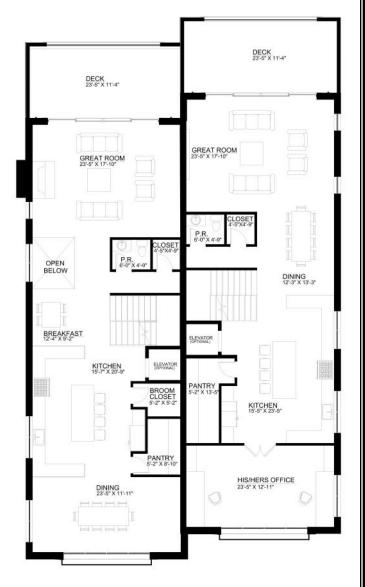

# Floor Plans 1st and 2nd Levels

#### 1st & 2nd Level Highlights

- 10' ceiling heights
- 2 half baths
- Optional elevator extending from first level to fourth level
- 2 car or 3 tandem car garage options with charging station
- 1st level flex space that can be tailored to meet your lifestyle
- Large kitchen with pantry
- Formal dining or office/study

### **2nd Level**

With over 5,000 sf of interior space, floor plans can be customized to better suit your lifestyle

**1st Level** 